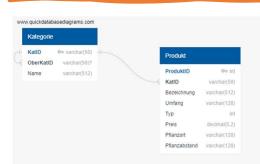

## Evaluation criterium 1: Hierarchical Link

There is a table Kategorie in the webshop, which includes a parent-child relationship between KatID and OberKatID with several levels

| REPORTING_DATE | PRODUCTCATEGORY_L3 | PRODUCTCATEGORY_L2 | PRODUCTCATEGORY_L1 |
|----------------|--------------------|--------------------|--------------------|
| 12. März 2022  | Amaranth           | Mittelzehrer       | Gemüse             |
| 14. März 2022  | Amaranth           | Mittelzehrer       | Gemüse             |
| 19. März 2022  | Amaranth           | Gemüse             | Mittelzehrer       |
| 26. März 2022  | Amaranth           | Mittelzehrer       | Gemüse             |