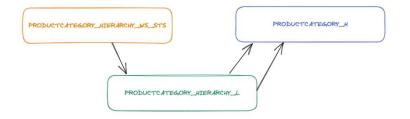

Implemented as a hierarchical link productcategory\_hierarchy\_l (standard macro in datavault4dbt) and a status-satellite, to identify potential changes