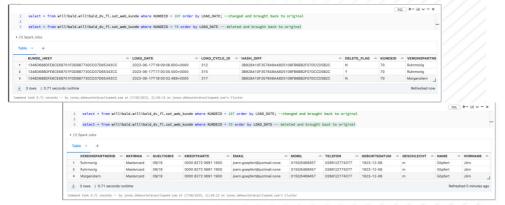

## Deletes in source records

These are simply changed by the standard DV2 approach. Using the delete flag to indicate a record was deleted. In this case the satellite will have 3 instances of this customer. 1 with delete flag = Y.

Note that VaultSpeed can also do end dating logic. In that case you would only 2 SAT records. The first one would be end dated on the

These are simply changed by the standard DV2 approach. Using the delete flag to indicate a record was deleted. In this case the satellite will have 3 instances of this customer. 1 with delete flag = Y. Note that VaultSpeed can also do end dating logic. In that case you would only 2 SAT records. The first one would be end dated on the delete.