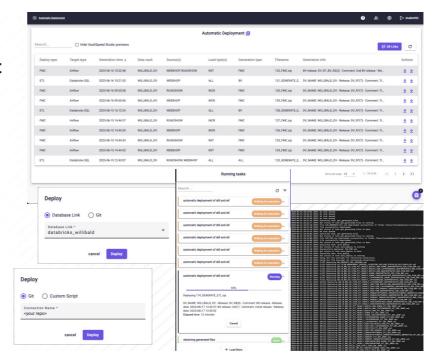

## Deployment is done automatically

- Directly on the target platform into your data runtime environment (typically on development)
- Into your designated git-repo (typically to feed it into CI/CD processes)
- Using a custom deploy script (to tailor the deployment entirely to your needs)

## Deployment is done automatically.

You can deploy directly on the target platform into your data runtime environment (typically on development), you can also deploy into your designated git-repo (typically to feed it into CI/CD processes) and you can create a custom deploy script to tailor the deployment entirely to your exact needs if you like.