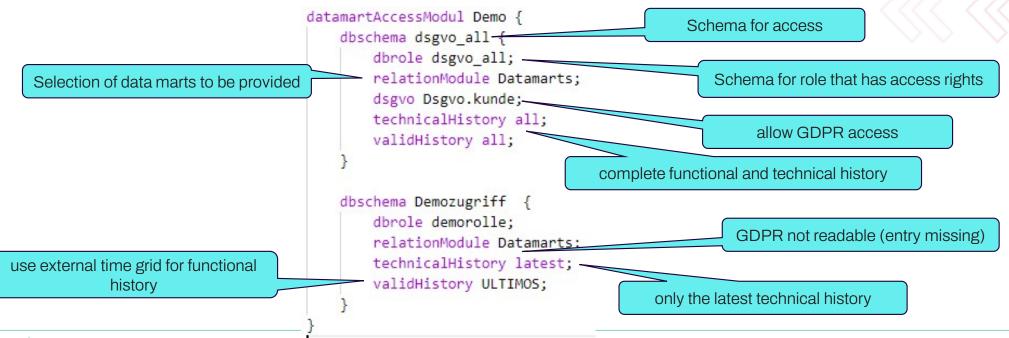

## Change of Dimensions (13)

» Change in product dimension over time

| ↑PRODUKTID | BEZEICHNUNG         | UMFANG     | TYP   | KAT      | OBERKAT      | TOPKAT       | FGV        |
|------------|---------------------|------------|-------|----------|--------------|--------------|------------|
| 1          | Amaranth "Mischung" | Einstreuer | Samen | Amaranth | Mittelzehrer | Gemüse       | 2023-06-01 |
| 1          | Amaranth "Mischung" | Einstreuer | Samen | Amaranth | Gemüse       | Mittelzehrer | 2023-06-15 |
| 1          | Amaranth "Mischung" | Einstreuer | Samen | Amaranth | Mittelzehrer | Gemüse       | 2023-06-30 |

## » Configuration options DatamartAccess layer